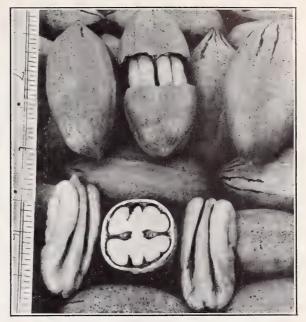

of greater rainfall as well. We have Barcelona (the best variety), also Du Chilly and White Aveline. Heavy trees, \$1.25 each, \$11.00 per 10.

# The Thomas Black Walnut

Everyone who has lived in the East or Middle West has had experience in cracking the thick shells of the old Eastern Black Walnuts and in prying out the little portions of the kernel that could be obtained. The Thomas is a selected strain of the Eastern Black Walnut with a comparatively thin shell which cracks easily, has light colored kernels, with the same old delicious flavor which tastes so good in cakes and other confections. It makes a beautiful big tree anywhere and bears heavy crops even while young. 2 to 3 ft., \$1.50;  $1\frac{1}{2}$  to 2 ft., \$1.25.

HACHIYA PERSIMMONS ARE BIG, LUSCIOUS CONES OF GOODNESS.





BIG, EASILY CRACKED, CALORO PECANS

# Walnuts

Armstrong Walnut trees are grown from carefully selected scions from the best fruiting orchard trees under conditions of soil and climate which produce an excellent root system and a clean vigorous top. We grow trees on both the native Northern Black Walnut root and on the Persian Walnut root. Walnuts make a wonderful shade tree for the home, but should be planted where they will have plenty of room to spread out.

| ~1 |    |    |      | Each   | Per 10  | Per 100  |
|----|----|----|------|--------|---------|----------|
| 8  | to | 10 | feet | \$1.25 | \$11.00 | \$100.00 |
| 6  | to | 8  | feet | 1.10   | 10.00   | 90.00    |
| 4  | to | 6  | feet | 1.00   | 9.00    | 80.00    |

Write for prices on 250 or more. Ten assorted deciduous fruit